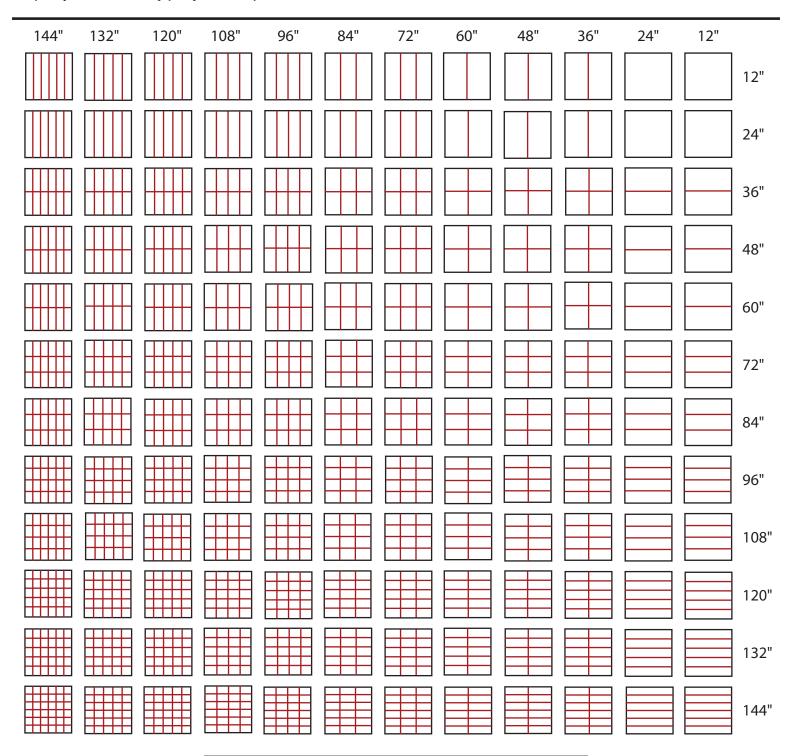

## **Basic Cross Brace Layout**

## Use this chart to determine cross braces needed

After beginning the BEST stretcher bar production in our plant, we devised this amazing basic cross brace layout plan that can help you plan for any size canvas.

- · Always divide the gaps between the cross braces equally
- To find where the center of each cross brace should be: Total inches of the frame ÷ Number of cross braces used

Jack Richeson & Co. understands the importance of forest stewardship. We have traveled the world to ensure that the wood used in manufacturing BEST Stretcher Bars are from well-managed forests. Our supplier of wood is FSC (Forest Stewardship Council) Accredited and SCS (Scientific Certification Systems) Certified Forest Conservation Program.